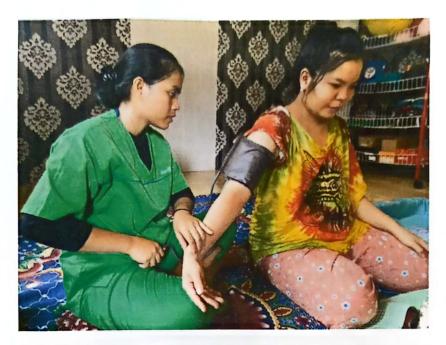

D CONSENT

Medan, 23 Maret 2023

Saya yang bertanda tangan dibawah ini:

Nama

: Ny.N

Umur

: 26 Tahun

Alamat

: Jl. Starban GG. Rukun No.104

No. Telepon : 0823-6419-4081

Menyatakan dengan sesungguhnya bahwa saya Setuju / Menolak untuk dilakukan tindakan berupa : Memberikan Asuhan Keperawatan Maternitas Post Partum Spontan Dengan Nyeri Akut Ruptur Perineum Derajat II selama 3 hari yang di lakukan oleh Mahasiswa STIKes Mitra Husada Medan sebagai berikut :

Nama

: Irma Christin Marpaung

Npm

: 2019144010

Prodi

: Diploma Tiga Keperawatan

Dari penjelasan yang diberikan, saya telah mengerti segala hal yang berhubungan dengan tindakan tersebut.

Demikian surat persetujuan ini saya perbuat tanpa adanya paksaan dari pihak manapun.

)

Mahasiswa

(Irma Christin Marpaung)

### DOKUMENTASI









### SEKOLAH TINGGI ILMU KESEHATAN (STIKes) MITRA HUSADA MEDAN PROGRAM STUDI KEPERAWATAN PROGRAM DIPLOMA TIGA

#### FORMAT PENGAJUAN JUDUL

| No. Dokumen             | Halaman | Tgl Berlaku      | Revisi |
|-------------------------|---------|------------------|--------|
| FM-PM-I.IV.Pd4-05/22-10 | 1-1     | 23 November 2022 | 00     |

Yang bertanda tangan dibawah ini:

Nama

: Irma Christin Marpaung

Npm

: 2019144010

Program Studi

: Keperawatan Program Diploma Tiga

Dengan ini mengajukan alternatif judul penelitian sebagai berikut :

Asuhan Keperawatan Maternitas Post Partum Spontan pada Ny. N dengan Nyeri Akut Ruptur Perineum Derajat II di Klinik Pratama Rawat Inap Santi Meliala Medan Tahun 2023

Demikian pengajuan ini dibuat dengan sebenarnya, untuk dapat dipergunakan sebagai