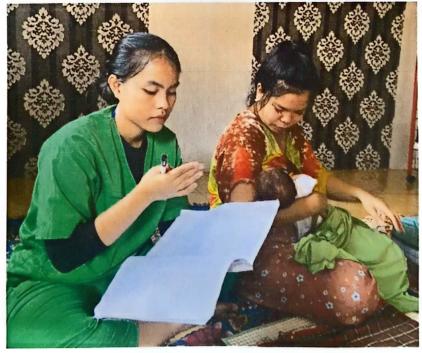

CONSENT

Medan, 23 Maret 2023

Saya yang bertanda tangan dibawah ini:

Nama

: Ny.N

Umur

: 26 Tahun

Alamat

: Jl. Starban GG. Rukun No.104

No. Telepon : 0823-6419-4081

Menyatakan dengan sesungguhnya bahwa saya Setuju / Menolak untuk dilakukan tindakan berupa : Memberikan Asuhan Keperawatan Maternitas Post Partum Spontan Dengan Nyeri Akut Ruptur Perineum Derajat II selama 3 hari yang di lakukan oleh Mahasiswa STIKes Mitra Husada Medan sebagai berikut :

Nama

: Irma Christin Marpaung

Npm

: 2019144010

Prodi

: Diploma Tiga Keperawatan

Dari penjelasan yang diberikan, saya telah mengerti segala hal yang berhubungan dengan tindakan tersebut.

Demikian surat persetujuan ini saya perbuat tanpa adanya paksaan dari pihak manapun.

)

Mahasiswa

(Irma Christin Marpaung)

### DOKUMENTASI









### SEKOLAH TINGGI ILMU KESEHATAN (STIKes) MITRA HUSADA MEDAN PROGRAM STUDI KEPERAWATAN PROGRAM DIPLOMA TIGA

#### FORMAT PENGAJUAN JUDUL

| No. Dokumen             | Halaman | Tgl Berlaku      | Revisi |
|-------------------------|---------|------------------|--------|
| FM-PM-I.IV.Pd4-05/22-10 | 1-1     | 23 November 2022 | 00     |

Yang bertanda tangan dibawah ini:

Nama

: Irma Christin Marpaung

Npm

: 2019144010

Program Studi

: Keperawatan Program Diploma Tiga

Dengan ini mengajukan alternatif judul penelitian sebagai berikut :

Asuhan Keperawatan Maternitas Post Partum Spontan pada Ny. N dengan Nyeri Akut Ruptur Perineum Derajat II di Klinik Pratama Rawat Inap Santi Meliala Medan Tahun 2023

Demikian pengajuan ini dibuat dengan sebenarnya, untuk dapat dipergunakan sebagaima